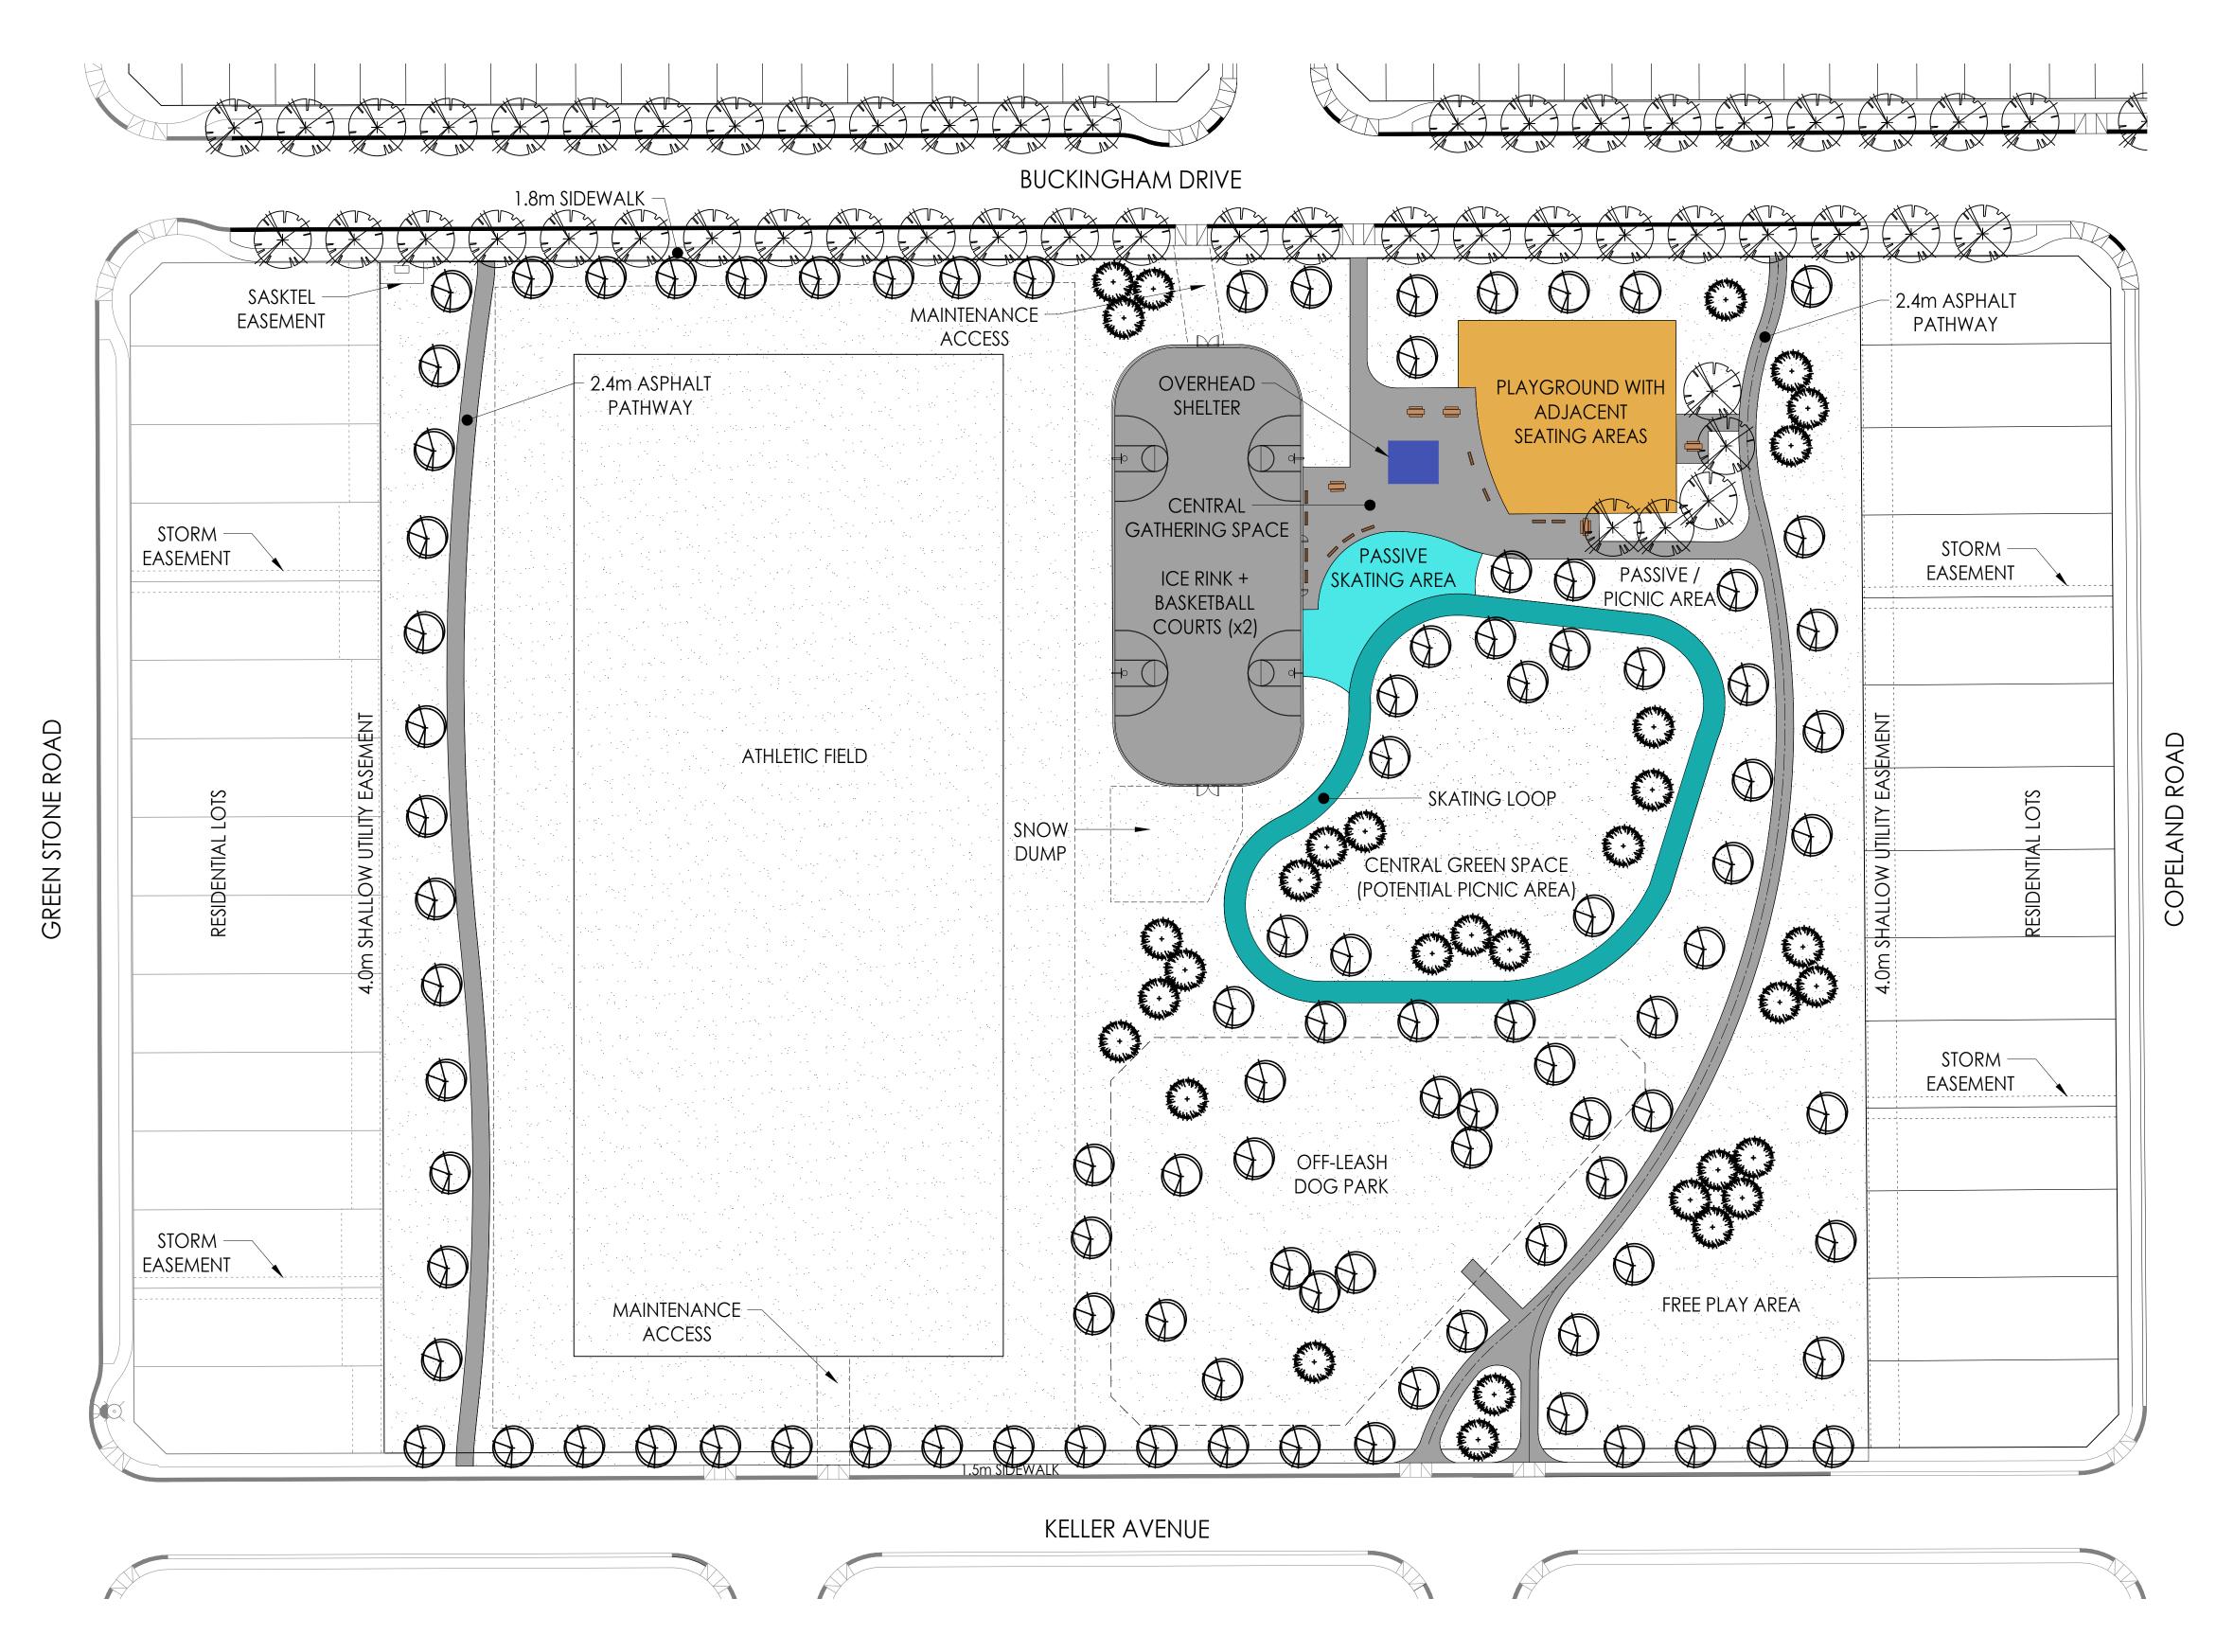

# Title

MUNICIPAL RESERVE 4 (MR-4) CONCEPT PLAN

Project No. 1131-01775

Revision Sheet

Scale
1:500
Drawing No.

CONCEPTUAL DESIGN - SUBJECT TO CHANGE

:\1131\active\113101775\landscape\drawing\base\01775\_\_ph1h\_mr-4\_base\_2020 020.08.2411:24:07 AM